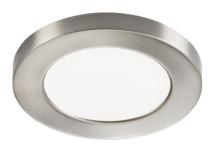

## CPL6BC

**CPL6 Brushed Chrome Bezel** 

www.mlaccessories.co.uk

| MLA PART CODE                            | CPL6BC                                                  |
|------------------------------------------|---------------------------------------------------------|
| DESCRIPTION                              | CPL6 Brushed Chrome Bezel                               |
| NET WEIGHT (KG)                          | 0.0706                                                  |
| FINISH                                   | Brushed Chrome                                          |
| DIMENSIONS (MM)                          | Diameter - 141<br>Projection - 15<br>Base Diameter - 94 |
| CONSTRUCTION                             | Construction - Stainless steel                          |
| IP RATING                                | IP20                                                    |
| WARRANTY                                 | 3year(s)                                                |
| MANUFACTURED IN ACCORDANCE WITH          | BS EN 60598                                             |
| ORIGIN OF MANUFACTURE                    | China                                                   |
| DECLARATION OF CONFORMITY (HELD ON FILE) | Yes                                                     |
| EAN                                      | 5055832995968                                           |