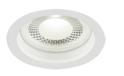

## Knightsbridge

230V 10W COB LED Recessed Commercial Downlight 4000K

www.mlaccessories.co.uk

| MLA PART CODE                 | CRDL10                                                       |
|-------------------------------|--------------------------------------------------------------|
| DESCRIPTION                   | 230V 10W COB LED Recessed Commercial Downlight 4000K         |
| NET WEIGHT (KG)               | 0.48                                                         |
| FINISH                        | White                                                        |
| DIFFUSER                      | Clear                                                        |
| DIMENSIONS (MM)               | Diameter - 135<br>Recessed Depth - 70<br>Minimum Void - 100  |
| CUT-OUT (MM)                  | Cut-out Diameter - 125                                       |
| CONSTRUCTION                  | Construction - Aluminium<br>Construction 2 - & polycarbonate |
| CLASS                         | II                                                           |
| IP RATING                     | IP20                                                         |
| WATTAGE (W)                   | 10                                                           |
| LAMP TECHNOLOGY               | CoB LED                                                      |
| LAMP INCLUDED                 | Yes                                                          |
| LUMENS (LM)                   | 1080                                                         |
| LUMENS LIGHT SOURCE ONLY (LM) | 1080                                                         |
| LUMEN TOLERANCE               | 5%                                                           |
| EFFICACY (LM/W)               | 112.5                                                        |
| CIRCUIT WATTAGE (W)           | 9.6                                                          |
| сст                           | 4000K                                                        |
| LIGHT COLOUR                  | Cool White                                                   |
| CRI                           | >80                                                          |
| SDCM                          | <6                                                           |
| RUNNING CURRENT (A)           | 0.042                                                        |
| DISPLACEMENT FACTOR           | >0.9                                                         |
| SVM                           | 0.022                                                        |
| PST-LM                        | 0.1                                                          |
| BEAM ANGLE (DEGREES)          | 95                                                           |