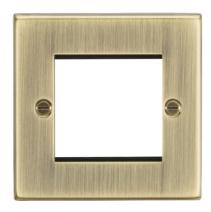

## **CS2GAB**

**2G Modular Faceplate - Square Edge Antique Brass** 

www.mlaccessories.co.uk

| MLA PART CODE                            | CS2GAB                                           |
|------------------------------------------|--------------------------------------------------|
| DESCRIPTION                              | 2G Modular Faceplate - Square Edge Antique Brass |
| NET WEIGHT (KG)                          | 0.079                                            |
| FINISH                                   | Antique Brass                                    |
| DIMENSIONS (MM)                          | Height - 89<br>Width - 89<br>Projection - 10.5   |
| CONSTRUCTION                             | Construction - Premium grade steel               |
| IP RATING                                | IP20                                             |
| EARTH TERMINAL                           | Yes                                              |
| WARRANTY                                 | 25year(s)                                        |
| MANUFACTURED IN ACCORDANCE WITH          | EN 60670-1                                       |
| ORIGIN OF MANUFACTURE                    | China                                            |
| DECLARATION OF CONFORMITY (HELD ON FILE) | Yes                                              |
| EAN                                      | 5055832976639                                    |