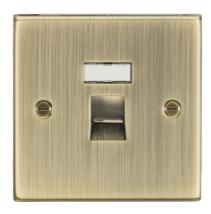

## CS45AB

**RJ45 Network Outlet - Square Edge Antique Brass** 

www.mlaccessories.co.uk

| MLA PART CODE                            | CS45AB                                          |
|------------------------------------------|-------------------------------------------------|
| DESCRIPTION                              | RJ45 Network Outlet - Square Edge Antique Brass |
| NET WEIGHT (KG)                          | 0.115                                           |
| FINISH                                   | Antique Brass                                   |
| DIMENSIONS (MM)                          | Height - 89<br>Width - 89<br>Projection - 10.5  |
| MINIMUM MOUNTING BOX DEPTH               | 35mm                                            |
| CONSTRUCTION                             | Construction - Premium grade steel              |
| IP RATING                                | IP20                                            |
| EARTH TERMINAL                           | No                                              |
| TERMINAL TYPE                            | IDC                                             |
| TERMINAL CAPACITY                        | UTP 24-26AWG                                    |
| ADDITIONAL FEATURES                      | UTP CAT5E RJ45                                  |
| WARRANTY                                 | 25year(s)                                       |
| MANUFACTURED IN ACCORDANCE WITH          | BS 5733                                         |
| ORIGIN OF MANUFACTURE                    | China                                           |
| DECLARATION OF CONFORMITY (HELD ON FILE) | Yes                                             |
| EAN                                      | 5055832976455                                   |