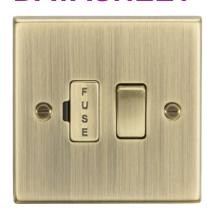

## CS63AB

13A Switched Fused Spur Unit - Square Edge Antique Brass

www.mlaccessories.co.uk

| MLA PART CODE                            | CS63AB                                                   |
|------------------------------------------|----------------------------------------------------------|
| DESCRIPTION                              | 13A Switched Fused Spur Unit - Square Edge Antique Brass |
| NET WEIGHT (KG)                          | 0.143                                                    |
| FINISH                                   | Antique Brass                                            |
| DIMENSIONS (MM)                          | Height - 89<br>Width - 89<br>Projection - 10.5           |
| MINIMUM MOUNTING BOX DEPTH               | 25mm                                                     |
| CONSTRUCTION                             | Construction - Premium grade steel                       |
| IP RATING                                | IP20                                                     |
| INPUT VOLTAGE                            | 230V 50Hz                                                |
| SWITCH TYPE                              | Double Pole                                              |
| EARTH TERMINAL                           | Yes                                                      |
| LOAD/MAX. LOAD                           | 13A                                                      |
| TERMINAL TYPE                            | Screw                                                    |
| TERMINAL CAPACITY                        | 3 x 2.5mm² or 2 x 4.0mm²                                 |
| WARRANTY                                 | 25year(s)                                                |
| MANUFACTURED IN ACCORDANCE WITH          | BS 1363-4                                                |
| ORIGIN OF MANUFACTURE                    | China                                                    |
| DECLARATION OF CONFORMITY (HELD ON FILE) | Yes                                                      |
| EAN                                      | 5055832976097                                            |