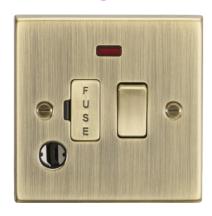

## CS63FAB

13A Switched Fused Spur Unit with Neon & Flex Outlet - Square Edge Antique Brass

www.mlaccessories.co.uk

| MLA PART CODE                            | CS63FAB                                                                          |
|------------------------------------------|----------------------------------------------------------------------------------|
| DESCRIPTION                              | 13A Switched Fused Spur Unit with Neon & Flex Outlet - Square Edge Antique Brass |
| NET WEIGHT (KG)                          | 0.142                                                                            |
| FINISH                                   | Antique Brass                                                                    |
| DIMENSIONS (MM)                          | Height - 89<br>Width - 89<br>Projection - 10.5                                   |
| MINIMUM MOUNTING BOX DEPTH               | 25mm                                                                             |
| CONSTRUCTION                             | Construction - Premium grade steel                                               |
| IP RATING                                | IP20                                                                             |
| INPUT VOLTAGE                            | 230V 50Hz                                                                        |
| SWITCH TYPE                              | Double Pole                                                                      |
| EARTH TERMINAL                           | Yes                                                                              |
| NEON INDICATOR                           | Yes                                                                              |
| LOAD/MAX. LOAD                           | 13A                                                                              |
| TERMINAL TYPE                            | Screw                                                                            |
| TERMINAL CAPACITY                        | 3 x 2.5mm² or 2 x 4.0mm²                                                         |
| ADDITIONAL FEATURES                      | With Flex outlet                                                                 |
| WARRANTY                                 | 25year(s)                                                                        |
| MANUFACTURED IN ACCORDANCE WITH          | BS 1363-4                                                                        |
| ORIGIN OF MANUFACTURE                    | China                                                                            |
| DECLARATION OF CONFORMITY (HELD ON FILE) | Yes                                                                              |
| EAN                                      | 5055832976127                                                                    |