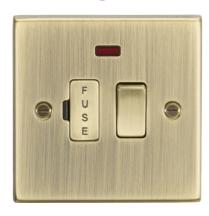

## CS63NAB

13A Switched Fused Spur Unit with Neon - Square Edge Antique Brass

www.mlaccessories.co.uk

| SCRIPTION 13 T WEIGHT (KG) IISH        | BA Switched Fused Spur Unit with Neon - Square Edge Antique Brass 0.143 Antique Brass |
|----------------------------------------|---------------------------------------------------------------------------------------|
|                                        |                                                                                       |
| IISH                                   | Antique Brass                                                                         |
|                                        |                                                                                       |
| MENSIONS (MM)                          | Height - 89<br>Width - 89<br>Projection - 10.5                                        |
| NIMUM MOUNTING BOX DEPTH               | 25mm                                                                                  |
| NSTRUCTION                             | Construction - Premium grade steel                                                    |
| RATING                                 | IP20                                                                                  |
| PUT VOLTAGE                            | 230V 50Hz                                                                             |
| /ITCH TYPE                             | Double Pole                                                                           |
| RTH TERMINAL                           | Yes                                                                                   |
| ON INDICATOR                           | Yes                                                                                   |
| AD/MAX. LOAD                           | 13A                                                                                   |
| RMINAL TYPE                            | Screw                                                                                 |
| RMINAL CAPACITY                        | 3 x 2.5mm² or 2 x 4.0mm²                                                              |
| ARRANTY                                | 25year(s)                                                                             |
| NUFACTURED IN ACCORDANCE WITH          | BS 1363-4                                                                             |
| RIGIN OF MANUFACTURE                   | China                                                                                 |
| CLARATION OF CONFORMITY (HELD ON FILE) | Yes                                                                                   |
| N                                      | 5055832976158                                                                         |