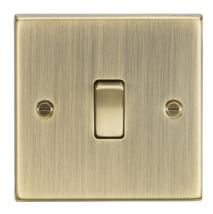

## **DATASHEET**

**CS834AB** 

20A 1G DP Switch - Square Edge Antique Brass

www.mlaccessories.co.uk

| MLA PART CODE                            | CS834AB                                        |
|------------------------------------------|------------------------------------------------|
| DESCRIPTION                              | 20A 1G DP Switch - Square Edge Antique Brass   |
| NET WEIGHT (KG)                          | 0.136                                          |
| FINISH                                   | Antique Brass                                  |
| DIMENSIONS (MM)                          | Height - 89<br>Width - 89<br>Projection - 10.5 |
| MINIMUM MOUNTING BOX DEPTH               | 25mm                                           |
| CONSTRUCTION                             | Construction - Premium grade steel             |
| IP RATING                                | IP20                                           |
| INPUT VOLTAGE                            | 230V 50Hz                                      |
| SWITCH TYPE                              | Double Pole                                    |
| EARTH TERMINAL                           | Yes                                            |
| LOAD/MAX. LOAD                           | 20A                                            |
| TERMINAL TYPE                            | Screw                                          |
| TERMINAL CAPACITY                        | 3 x 2.5mm² or 2 x 4.0mm²                       |
| WARRANTY                                 | 25year(s)                                      |
| MANUFACTURED IN ACCORDANCE WITH          | BS EN 60669-1                                  |
| ORIGIN OF MANUFACTURE                    | China                                          |
| DECLARATION OF CONFORMITY (HELD ON FILE) | Yes                                            |
| EAN                                      | 5055832976271                                  |