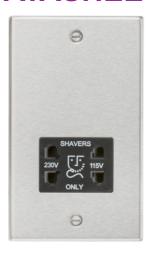

## CS89BC

115/230V Dual Voltage Shaver Socket with Black Insert - Square Edge Brushed Chrome

www.mlaccessories.co.uk

| MLA PART CODE                            | CS89BC                                                                             |
|------------------------------------------|------------------------------------------------------------------------------------|
| DESCRIPTION                              | 115/230V Dual Voltage Shaver Socket with Black Insert - Square Edge Brushed Chrome |
| NET WEIGHT (KG)                          | 0.69                                                                               |
| FINISH                                   | Brushed Chrome                                                                     |
| INSERT COLOUR                            | Black                                                                              |
| DIMENSIONS (MM)                          | Height - 149.3<br>Width - 89<br>Projection - 10.5                                  |
| MINIMUM MOUNTING BOX DEPTH               | 47mm                                                                               |
| CONSTRUCTION                             | Construction - Premium grade steel                                                 |
| IP RATING                                | IP20                                                                               |
| SECONDARY VOLTAGE                        | 115/230V                                                                           |
| EARTH TERMINAL                           | Yes                                                                                |
| LOAD/MAX. LOAD                           | 20VA                                                                               |
| TERMINAL TYPE                            | Screw                                                                              |
| TERMINAL CAPACITY                        | 2 x 2.5mm² or 1 x 4.0mm²                                                           |
| WARRANTY                                 | 25year(s)                                                                          |
| MANUFACTURED IN ACCORDANCE WITH          | BS EN 61558-2-5                                                                    |
| ORIGIN OF MANUFACTURE                    | China                                                                              |
| DECLARATION OF CONFORMITY (HELD ON FILE) | Yes                                                                                |
| EAN                                      | 5055832996668                                                                      |