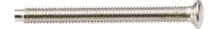

## CSCREW35

M3.5 x 35mm raised head countersunk electrical socket screw - Nickel plated

www.mlaccessories.co.uk

| MLA PART CODE                            | CSCREW35                                                                    |
|------------------------------------------|-----------------------------------------------------------------------------|
| DESCRIPTION                              | M3.5 x 35mm raised head countersunk electrical socket screw - Nickel plated |
| NET WEIGHT (KG)                          | 0.002                                                                       |
| DIMENSIONS (MM)                          | Diameter - 3.5<br>Length - 35<br>Base Diameter - 6                          |
| WARRANTY                                 | 1year(s)                                                                    |
| ORIGIN OF MANUFACTURE                    | China                                                                       |
| DECLARATION OF CONFORMITY (HELD ON FILE) | Yes                                                                         |
| EAN                                      | 5055832981565                                                               |