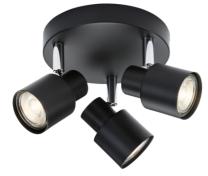

## CSP2MB

230V GU10 Triple Spotlight - Matt Black

www.mlaccessories.co.uk

| MLA PART CODE                            | CSP2MB                                                                       |
|------------------------------------------|------------------------------------------------------------------------------|
| DESCRIPTION                              | 230V GU10 Triple Spotlight - Matt Black                                      |
| NET WEIGHT (KG)                          | 0.52                                                                         |
| FINISH                                   | Matt Black                                                                   |
| DIMENSIONS (MM)                          | Diameter - 54<br>Projection - 125<br>Base Diameter - 150<br>Base Height - 25 |
| TILT (DEGREES)                           | 90                                                                           |
| ROTATION (DEGREES)                       | 350                                                                          |
| CONSTRUCTION                             | Construction - Pressed steel                                                 |
| CLASS                                    | I                                                                            |
| IP RATING                                | IP20                                                                         |
| MAX. WATTAGE (W)                         | 50                                                                           |
| LAMP TECHNOLOGY                          | Halogen / LED Compatible                                                     |
| LAMP BASE                                | GU10                                                                         |
| LAMP INCLUDED                            | No                                                                           |
| LED COMPATIBLE                           | Yes                                                                          |
| DIMMABLE                                 | Lamp dependent                                                               |
| INPUT VOLTAGE                            | 230V 50Hz                                                                    |
| WARRANTY                                 | 1year(s)                                                                     |
| MANUFACTURED IN ACCORDANCE WITH          | BS EN 60598                                                                  |
| ORIGIN OF MANUFACTURE                    | China                                                                        |
| DECLARATION OF CONFORMITY (HELD ON FILE) | Yes                                                                          |
| EAN                                      | 5056270818239                                                                |
| Date Created: 03/04/2023 13:34           |                                                                              |