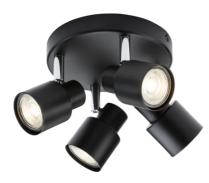

## **DATASHEET**

CSP3MB
230V GU10 Quad Spotlight - Matt Black

www.mlaccessories.co.uk

| MLA PART CODE                            | CSP3MB                                                                       |
|------------------------------------------|------------------------------------------------------------------------------|
| DESCRIPTION                              | 230V GU10 Quad Spotlight - Matt Black                                        |
| NET WEIGHT (KG)                          | 0.65                                                                         |
| FINISH                                   | Matt Black                                                                   |
| DIMENSIONS (MM)                          | Diameter - 54<br>Projection - 125<br>Base Diameter - 160<br>Base Height - 25 |
| TILT (DEGREES)                           | 90                                                                           |
| ROTATION (DEGREES)                       | 350                                                                          |
| CONSTRUCTION                             | Construction - Pressed steel                                                 |
| CLASS                                    | I                                                                            |
| IP RATING                                | IP20                                                                         |
| MAX. WATTAGE (W)                         | 50                                                                           |
| LAMP TECHNOLOGY                          | Halogen / LED Compatible                                                     |
| LAMP BASE                                | GU10                                                                         |
| LAMP INCLUDED                            | No                                                                           |
| LED COMPATIBLE                           | Yes                                                                          |
| DIMMABLE                                 | Lamp dependent                                                               |
| INPUT VOLTAGE                            | 230V 50Hz                                                                    |
| WARRANTY                                 | 1year(s)                                                                     |
| MANUFACTURED IN ACCORDANCE WITH          | BS EN 60598                                                                  |
| ORIGIN OF MANUFACTURE                    | China                                                                        |
| DECLARATION OF CONFORMITY (HELD ON FILE) | Yes                                                                          |
| EAN                                      | 5056270818314                                                                |