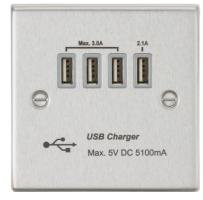

## **CSQUADBCG**

Quad USB Charger Outlet (5.1A) - Brushed Chrome with Grey Insert

www.mlaccessories.co.uk

| MLA PART CODE                            | CSQUADBCG                                                           |
|------------------------------------------|---------------------------------------------------------------------|
| DESCRIPTION                              | Quad USB Charger Outlet (5.1A) - Brushed Chrome with Grey<br>Insert |
| NET WEIGHT (KG)                          | 0.194                                                               |
| FINISH                                   | Brushed Chrome                                                      |
| INSERT COLOUR                            | Grey                                                                |
| DIMENSIONS (MM)                          | Height - 89<br>Width - 89<br>Projection - 10.5                      |
| MINIMUM MOUNTING BOX DEPTH               | 25-35mm (dependent on wiring conditions)                            |
| CONSTRUCTION                             | Construction - Premium grade steel                                  |
| IP RATING                                | IP20                                                                |
| INPUT VOLTAGE                            | 230V 50Hz                                                           |
| EARTH TERMINAL                           | Yes                                                                 |
| TERMINAL TYPE                            | Screw                                                               |
| TERMINAL CAPACITY                        | 2 x 2.5mm <sup>2</sup> or 1 x 4.0mm <sup>2</sup>                    |
| NO. OF USB PORTS                         | 4                                                                   |
| NO. OF TYPE-A PORTS                      | 4                                                                   |
| USB CHARGING                             | 5V DC 5.1A (3A shared + 2.1A dedicated)                             |
| WARRANTY                                 | 2year(s)                                                            |
| MANUFACTURED IN ACCORDANCE WITH          | EN 62368-1                                                          |
| ORIGIN OF MANUFACTURE                    | China                                                               |
| DECLARATION OF CONFORMITY (HELD ON FILE) | Yes                                                                 |
| EAN                                      | 5055832999010                                                       |
| Date Created: 03/04/2023 13:22           |                                                                     |