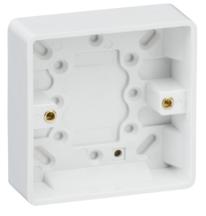

## CU1400

## **Curved Edge Single 25mm Pattress Box**

www.mlaccessories.co.uk

| MLA PART CODE                            | CU1400                                           |
|------------------------------------------|--------------------------------------------------|
| DESCRIPTION                              | Curved Edge Single 25mm Pattress Box             |
| NET WEIGHT (KG)                          | 0.083                                            |
| FINISH                                   | White                                            |
| DIMENSIONS (MM)                          | Height - 86<br>Width - 86<br>Recessed Depth - 25 |
| CONSTRUCTION                             | Construction - Thermoset resin                   |
| IP RATING                                | IP20                                             |
| EARTH TERMINAL                           | No                                               |
| ANTI-MICROBIAL PROPERTIES                | 3rd Party Tested to ISO 22196:2011               |
| WARRANTY                                 | 25year(s)                                        |
| MANUFACTURED IN ACCORDANCE WITH          | BS 5733, BS EN 60670-1                           |
| ORIGIN OF MANUFACTURE                    | China                                            |
| DECLARATION OF CONFORMITY (HELD ON FILE) | Yes                                              |
| EAN                                      | 5055832973430                                    |
| Date Created: 03/04/2023 13:08           |                                                  |