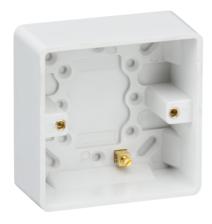

## **CU1700**

**Curved Edge Single 35mm Pattress Box with Earth Terminal** 

www.mlaccessories.co.uk

| MLA PART CODE                            | CU1700                                                   |
|------------------------------------------|----------------------------------------------------------|
| DESCRIPTION                              | Curved Edge Single 35mm Pattress Box with Earth Terminal |
| NET WEIGHT (KG)                          | 0.109                                                    |
| FINISH                                   | White                                                    |
| DIMENSIONS (MM)                          | Height - 86<br>Width - 86<br>Recessed Depth - 35         |
| CONSTRUCTION                             | Construction - Thermoset resin                           |
| IP RATING                                | IP20                                                     |
| EARTH TERMINAL                           | Yes                                                      |
| ANTI-MICROBIAL PROPERTIES                | 3rd Party Tested to ISO 22196:2011                       |
| WARRANTY                                 | 25year(s)                                                |
| MANUFACTURED IN ACCORDANCE WITH          | BS 5733, BS EN 60670-1                                   |
| ORIGIN OF MANUFACTURE                    | China                                                    |
| DECLARATION OF CONFORMITY (HELD ON FILE) | Yes                                                      |
| EAN                                      | 5055832973461                                            |