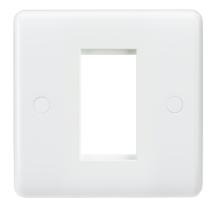

## CU1G

**Curved Edge 1G Modular Faceplate** 

www.mlaccessories.co.uk

| MLA PART CODE                            | CU1G                                        |
|------------------------------------------|---------------------------------------------|
| DESCRIPTION                              | Curved Edge 1G Modular Faceplate            |
| NET WEIGHT (KG)                          | 0.035                                       |
| FINISH                                   | White                                       |
| DIMENSIONS (MM)                          | Height - 86<br>Width - 86<br>Projection - 7 |
| CONSTRUCTION                             | Construction - Thermoset resin              |
| IP RATING                                | IP20                                        |
| ANTI-MICROBIAL PROPERTIES                | 3rd Party Tested to ISO 22196:2011          |
| WARRANTY                                 | 25year(s)                                   |
| ORIGIN OF MANUFACTURE                    | China                                       |
| DECLARATION OF CONFORMITY (HELD ON FILE) | Yes                                         |
| EAN                                      | 5055832972716                               |