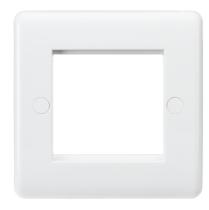

## CU<sub>2</sub>G

**Curved Edge 2G Modular Faceplate** 

www.mlaccessories.co.uk

| MLA PART CODE                            | CU2G                                        |
|------------------------------------------|---------------------------------------------|
| DESCRIPTION                              | Curved Edge 2G Modular Faceplate            |
| NET WEIGHT (KG)                          | 0.035                                       |
| FINISH                                   | White                                       |
| DIMENSIONS (MM)                          | Height - 86<br>Width - 86<br>Projection - 7 |
| CONSTRUCTION                             | Construction - Thermoset resin              |
| IP RATING                                | IP20                                        |
| ANTI-MICROBIAL PROPERTIES                | 3rd Party Tested to ISO 22196:2011          |
| WARRANTY                                 | 25year(s)                                   |
| ORIGIN OF MANUFACTURE                    | China                                       |
| DECLARATION OF CONFORMITY (HELD ON FILE) | Yes                                         |
| EAN                                      | 5055832972686                               |