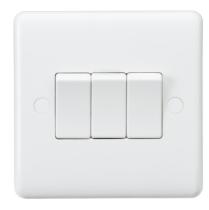

## **CU4000**

Curved Edge 10AX 3G 2-Way Switch

www.mlaccessories.co.uk

| MLA PART CODE                            | CU4000                                      |
|------------------------------------------|---------------------------------------------|
| DESCRIPTION                              | Curved Edge 10AX 3G 2-Way Switch            |
| NET WEIGHT (KG)                          | 0.081                                       |
| FINISH                                   | White                                       |
| DIMENSIONS (MM)                          | Height - 86<br>Width - 86<br>Projection - 7 |
| MINIMUM MOUNTING BOX DEPTH               | 16mm                                        |
| CONSTRUCTION                             | Construction - Thermoset resin              |
| IP RATING                                | IP20                                        |
| INPUT VOLTAGE                            | 230V 50Hz                                   |
| SWITCH TYPE                              | Single Pole                                 |
| SWITCH FUNCTION                          | 2-Way                                       |
| LOAD/MAX. LOAD                           | 10AX                                        |
| TERMINAL CAPACITY                        | 2 x 1.0mm² or 2 x 1.5mm²                    |
| ANTI-MICROBIAL PROPERTIES                | 3rd Party Tested to ISO 22196:2011          |
| WARRANTY                                 | 25year(s)                                   |
| MANUFACTURED IN ACCORDANCE WITH          | BS EN 60669-1                               |
| ORIGIN OF MANUFACTURE                    | China                                       |
| DECLARATION OF CONFORMITY (HELD ON FILE) | Yes                                         |
| EAN                                      | 5055832971832                               |