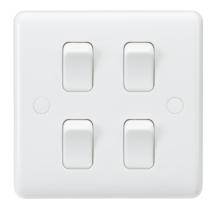

## **CU4101**

**Curved Edge 10AX 4G 2-Way Switch (on single plate)** 

www.mlaccessories.co.uk

| MLA PART CODE                            | CU4101                                             |
|------------------------------------------|----------------------------------------------------|
| DESCRIPTION                              | Curved Edge 10AX 4G 2-Way Switch (on single plate) |
| NET WEIGHT (KG)                          | 0.072                                              |
| FINISH                                   | White                                              |
| DIMENSIONS (MM)                          | Height - 86<br>Width - 86<br>Projection - 7        |
| MINIMUM MOUNTING BOX DEPTH               | 25mm                                               |
| CONSTRUCTION                             | Construction - Thermoset resin                     |
| IP RATING                                | IP20                                               |
| INPUT VOLTAGE                            | 230V 50Hz                                          |
| SWITCH FUNCTION                          | 2-Way                                              |
| LOAD/MAX. LOAD                           | 10AX                                               |
| TERMINAL CAPACITY                        | 2 x 1.0mm² or 2 x 1.5mm²                           |
| ANTI-MICROBIAL PROPERTIES                | 3rd Party Tested to ISO 22196:2011                 |
| WARRANTY                                 | 25year(s)                                          |
| MANUFACTURED IN ACCORDANCE WITH          | BS EN 60669-1                                      |
| ORIGIN OF MANUFACTURE                    | China                                              |
| DECLARATION OF CONFORMITY (HELD ON FILE) | Yes                                                |
| EAN                                      | 5055832974154                                      |