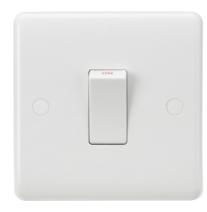

## **CU8331W**

**Curved Edge 45A 1G DP Switch (White Rocker)** 

www.mlaccessories.co.uk

| MLA PART CODE                            | CU8331W                                     |
|------------------------------------------|---------------------------------------------|
| DESCRIPTION                              | Curved Edge 45A 1G DP Switch (White Rocker) |
| NET WEIGHT (KG)                          | 0.129                                       |
| FINISH                                   | White                                       |
| DIMENSIONS (MM)                          | Height - 86<br>Width - 86<br>Projection - 7 |
| MINIMUM MOUNTING BOX DEPTH               | 47mm                                        |
| CONSTRUCTION                             | Construction - Thermoset resin              |
| IP RATING                                | IP20                                        |
| INPUT VOLTAGE                            | 230V 50Hz                                   |
| SWITCH TYPE                              | Double Pole                                 |
| EARTH TERMINAL                           | Yes                                         |
| LOAD/MAX. LOAD                           | 45A                                         |
| TERMINAL CAPACITY                        | 2 x 6.0mm² or 3 x 4.0mm²                    |
| ANTI-MICROBIAL PROPERTIES                | 3rd Party Tested to ISO 22196:2011          |
| WARRANTY                                 | 25year(s)                                   |
| MANUFACTURED IN ACCORDANCE WITH          | BS EN 60669-1                               |
| ORIGIN OF MANUFACTURE                    | China                                       |
| DECLARATION OF CONFORMITY (HELD ON FILE) | Yes                                         |
| EAN                                      | 5056270801767                               |