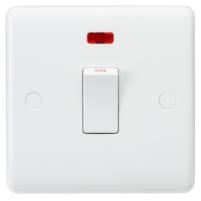

## CU8341N

Curved Edge 20A DP Switch with Neon

www.mlaccessories.co.uk

| MLA PART CODE                            | CU8341N                                          |
|------------------------------------------|--------------------------------------------------|
| DESCRIPTION                              | Curved Edge 20A DP Switch with Neon              |
| NET WEIGHT (KG)                          | 0.093                                            |
| FINISH                                   | White                                            |
| DIMENSIONS (MM)                          | Height - 86<br>Width - 86<br>Projection - 7      |
| MINIMUM MOUNTING BOX DEPTH               | 25mm                                             |
| CONSTRUCTION                             | Construction - Thermoset resin                   |
| IP RATING                                | IP20                                             |
| INPUT VOLTAGE                            | 230V 50Hz                                        |
| SWITCH TYPE                              | Double Pole                                      |
| EARTH TERMINAL                           | Yes                                              |
| NEON INDICATOR                           | Yes                                              |
| LOAD/MAX. LOAD                           | 20A                                              |
| TERMINAL CAPACITY                        | 3 x 2.5mm <sup>2</sup> or 2 x 4.0mm <sup>2</sup> |
| ANTI-MICROBIAL PROPERTIES                | 3rd Party Tested to ISO 22196:2011               |
| WARRANTY                                 | 25year(s)                                        |
| MANUFACTURED IN ACCORDANCE WITH          | BS EN 60669-1                                    |
| ORIGIN OF MANUFACTURE                    | China                                            |
| DECLARATION OF CONFORMITY (HELD ON FILE) | Yes                                              |
| EAN                                      | 5055832973041                                    |
| Date Created: 03/04/2023 13:08           |                                                  |