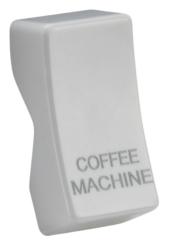

## **CUCOFF**

**Rocker cover - laser printed COFFEE MACHINE** 

www.mlaccessories.co.uk

| MLA PART CODE                            | CUCOFF                                         |
|------------------------------------------|------------------------------------------------|
| DESCRIPTION                              | Rocker cover - laser printed COFFEE MACHINE    |
| NET WEIGHT (KG)                          | 0.004                                          |
| FINISH                                   | White                                          |
| DIMENSIONS (MM)                          | Height - 30.5<br>Width - 16<br>Projection - 10 |
| CONSTRUCTION                             | Construction - Thermoset resin                 |
| IP RATING                                | IP20                                           |
| ANTI-MICROBIAL PROPERTIES                | 3rd Party Tested to ISO 22196:2011             |
| WARRANTY                                 | 25year(s)                                      |
| ORIGIN OF MANUFACTURE                    | China                                          |
| DECLARATION OF CONFORMITY (HELD ON FILE) | Yes                                            |
| EAN                                      | 5056270860726                                  |