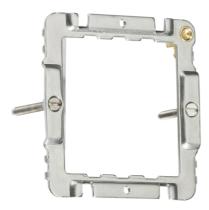

## CUG1F

1G-2G mounting frame

www.mlaccessories.co.uk

| MLA PART CODE                            | CUG1F                                        |
|------------------------------------------|----------------------------------------------|
| DESCRIPTION                              | 1G-2G mounting frame                         |
| NET WEIGHT (KG)                          | 0.026                                        |
| FINISH                                   | White                                        |
| DIMENSIONS (MM)                          | Height - 68<br>Width - 68<br>Projection - 27 |
| CONSTRUCTION                             | Construction - Steel                         |
| IP RATING                                | IP20                                         |
| EARTH TERMINAL                           | Yes                                          |
| WARRANTY                                 | 25year(s)                                    |
| ORIGIN OF MANUFACTURE                    | China                                        |
| DECLARATION OF CONFORMITY (HELD ON FILE) | Yes                                          |
| EAN                                      | 5055832985150                                |