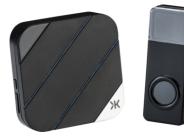

## DATASHEET

Wireless plug in door chime - black

www.mlaccessories.co.uk

| MLA PART CODE                            | DC012                                       |
|------------------------------------------|---------------------------------------------|
| DESCRIPTION                              | Wireless plug in door chime - black         |
| NET WEIGHT (KG)                          | 0.13                                        |
| DIMENSIONS (MM)                          | Height - 81<br>Width - 81.5<br>Depth - 26.2 |
| WARRANTY                                 | 2year(s)                                    |
| MANUFACTURED IN ACCORDANCE WITH          | EN 62368-1                                  |
| ORIGIN OF MANUFACTURE                    | China                                       |
| DECLARATION OF CONFORMITY (HELD ON FILE) | Yes                                         |
| EAN                                      | 5056270827446                               |
| Data Croated: 02/04/2022 12:41           |                                             |