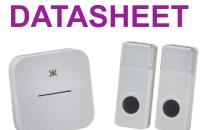

## DC014

Wireless plug in dual entrance door chime system - white

www.mlaccessories.co.uk

| MLA PART CODE                            | DC014                                                    |
|------------------------------------------|----------------------------------------------------------|
| DESCRIPTION                              | Wireless plug in dual entrance door chime system - white |
| NET WEIGHT (KG)                          | 0.18                                                     |
| DIMENSIONS (MM)                          | Height - 81<br>Width - 81.5<br>Depth - 26.2              |
| WARRANTY                                 | 2year(s)                                                 |
| MANUFACTURED IN ACCORDANCE WITH          | EN 62368-1                                               |
| ORIGIN OF MANUFACTURE                    | China                                                    |
| DECLARATION OF CONFORMITY (HELD ON FILE) | Yes                                                      |
| EAN                                      | 5056270827484                                            |