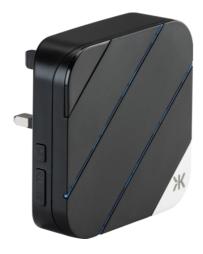

## **DCRB**

Wireless Plug in Receiver - black

www.mlaccessories.co.uk

| MLA PART CODE                            | DCRB                                        |
|------------------------------------------|---------------------------------------------|
| DESCRIPTION                              | Wireless Plug in Receiver - black           |
| NET WEIGHT (KG)                          | 0.11                                        |
| FINISH                                   | Black                                       |
| DIMENSIONS (MM)                          | Height - 81<br>Width - 81.5<br>Depth - 26.2 |
| CONSTRUCTION                             | Construction - Polycarbonate                |
| CLASS                                    | II                                          |
| IP RATING                                | IP20                                        |
| INPUT VOLTAGE                            | 230V 50Hz                                   |
| WARRANTY                                 | 2year(s)                                    |
| MANUFACTURED IN ACCORDANCE WITH          | EN 62368-1                                  |
| ORIGIN OF MANUFACTURE                    | China                                       |
| DECLARATION OF CONFORMITY (HELD ON FILE) | Yes                                         |
| EAN                                      | 5056270827576                               |