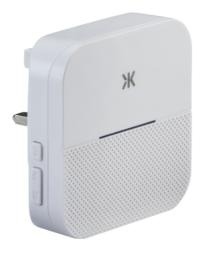

## **DCRW**

Wireless Plug in Receiver - white

www.mlaccessories.co.uk

| MLA PART CODE                            | DCRW                                        |
|------------------------------------------|---------------------------------------------|
| DESCRIPTION                              | Wireless Plug in Receiver - white           |
| NET WEIGHT (KG)                          | 0.11                                        |
| FINISH                                   | White                                       |
| DIMENSIONS (MM)                          | Height - 81<br>Width - 81.5<br>Depth - 26.2 |
| CONSTRUCTION                             | Construction - Polycarbonate                |
| CLASS                                    | II                                          |
| IP RATING                                | IP20                                        |
| INPUT VOLTAGE                            | 230V 50Hz                                   |
| WARRANTY                                 | 2year(s)                                    |
| MANUFACTURED IN ACCORDANCE WITH          | EN 62368-1                                  |
| ORIGIN OF MANUFACTURE                    | China                                       |
| DECLARATION OF CONFORMITY (HELD ON FILE) | Yes                                         |
| EAN                                      | 5056270827569                               |