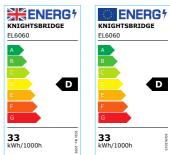

## EL6060

230V IP20 595x595 23W/33W CCT Adjustable Troffer Panel

www.mlaccessories.co.uk

| MLA PART CODE                 | EL6060                                                           |
|-------------------------------|------------------------------------------------------------------|
| DESCRIPTION                   | 230V IP20 595x595 23W/33W CCT Adjustable Troffer Panel           |
| NET WEIGHT (KG)               | 3.09                                                             |
| FINISH                        | White                                                            |
| DIFFUSER                      | Opal                                                             |
| DIMENSIONS (MM)               | Length - 595<br>Width - 595<br>Depth - 70                        |
| CONSTRUCTION                  | Construction - Pressed steel<br>Construction 2 - & polycarbonate |
| CLASS                         | I                                                                |
| IP RATING                     | IP20                                                             |
| WATTAGE (W)                   | 33                                                               |
| LAMP TECHNOLOGY               | SMD LED                                                          |
| LUMENS (LM)                   | 4500                                                             |
| LUMENS LIGHT SOURCE ONLY (LM) | 5470                                                             |
| LUMEN TOLERANCE               | 5%                                                               |
| EFFICACY (LM/W)               | 163                                                              |
| CIRCUIT WATTAGE (W)           | 32.7                                                             |
| ССТ                           | 3000/4000/5700K                                                  |
| LIGHT COLOUR                  | CCT                                                              |
| CRI                           | >85                                                              |
| SDCM                          | <6                                                               |
| RUNNING CURRENT (A)           | 0.15                                                             |
| DISPLACEMENT FACTOR           | >0.9                                                             |
| SVM                           | 0.6                                                              |
| PST-LM                        | 0.03                                                             |
| L70B50 LIFESPAN (HRS)         | 60000                                                            |
| DIMMABLE                      | No                                                               |
| OPERATING TEMPERATURE         | 25°C                                                             |