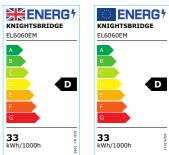

## **EL6060EM**

www.mlaccessories.co.uk

| MLA PART CODE                 | EL6060EM                                                               |
|-------------------------------|------------------------------------------------------------------------|
| DESCRIPTION                   | 230V IP20 595x595 23W/33W CCT Adjustable Troffer Panel ST<br>Emergency |
| NET WEIGHT (KG)               | 3.3                                                                    |
| FINISH                        | White                                                                  |
| DIFFUSER                      | Opal                                                                   |
| DIMENSIONS (MM)               | Length - 595<br>Width - 595<br>Depth - 70                              |
| CONSTRUCTION                  | Construction - Pressed steel<br>Construction 2 - & polycarbonate       |
| CLASS                         | 1                                                                      |
| IP RATING                     | IP20                                                                   |
| WATTAGE (W)                   | 33                                                                     |
| LAMP TECHNOLOGY               | SMD LED                                                                |
| LUMENS (LM)                   | 4500                                                                   |
| LUMENS LIGHT SOURCE ONLY (LM) | 5470                                                                   |
| LUMEN TOLERANCE               | 5%                                                                     |
| EFFICACY (LM/W)               | 163                                                                    |
| LUMENS EMERGENCY MODE (LM)    | 280                                                                    |
| CIRCUIT WATTAGE (W)           | 32.7                                                                   |
| сст                           | 3000/4000/5700K                                                        |
| LIGHT COLOUR                  | ССТ                                                                    |
| CRI                           | >85                                                                    |
| SDCM                          | <6                                                                     |
| RUNNING CURRENT (A)           | 0.15                                                                   |
| DISPLACEMENT FACTOR           | >0.9                                                                   |
| SVM                           | 0.6                                                                    |
| PST-LM                        | 0.03                                                                   |
| L70B50 LIFESPAN (HRS)         | 60000                                                                  |