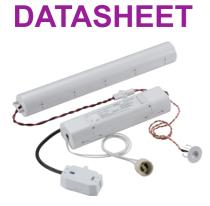

## **EMGUKIT1**

## 230V GU10 LED Emergency Pack

www.mlaccessories.co.uk

| MLA PART CODE                            | EMGUKIT1                               |
|------------------------------------------|----------------------------------------|
| DESCRIPTION                              | 230V GU10 LED Emergency Pack           |
| NET WEIGHT (KG)                          | 1.01                                   |
| FINISH                                   | White                                  |
| DIMENSIONS (MM)                          | Length - 528<br>Width - 50             |
| CUT-OUT (MM)                             | Cut-out Diameter - 55                  |
| CONSTRUCTION                             | Construction - Polycarbonate           |
| CLASS                                    | II                                     |
| IP RATING                                | IP20                                   |
| MAX. WATTAGE (W)                         | 6                                      |
| LAMP TECHNOLOGY                          | LED                                    |
| LAMP BASE                                | GU10                                   |
| LAMP INCLUDED                            | No                                     |
| DIMMABLE                                 | No                                     |
| EMERGENCY                                | Maintained / Non-maintained / Switched |
| SELF-TEST                                | No                                     |
| IC RATED                                 | No                                     |
| OPERATING TEMPERATURE                    | 0~45°C                                 |
| INPUT VOLTAGE                            | 230V 50Hz                              |
| BATTERY INCLUDED                         | Yes                                    |
| WARRANTY                                 | 3year(s)                               |
| WARRANTY INFORMATION                     | (excluding battery)                    |
| MANUFACTURED IN ACCORDANCE WITH          | BS EN 60598-2-22, BS EN 61347-2-7      |
| ORIGIN OF MANUFACTURE                    | China                                  |
| DECLARATION OF CONFORMITY (HELD ON FILE) | Yes                                    |
| EAN                                      | 5055832999720                          |
| Date Created: 03/04/2023 13:22           |                                        |