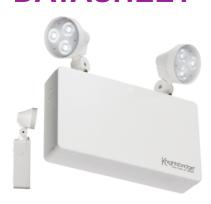

## **EMTWINPC**

230V IP20 6W LED Twin Spot Emergency Light

www.mlaccessories.co.uk

| MLA PART CODE                   | EMTWINPC                                       |
|---------------------------------|------------------------------------------------|
| DESCRIPTION                     | 230V IP20 6W LED Twin Spot Emergency Light     |
| NET WEIGHT (KG)                 | 0.68                                           |
| FINISH                          | White                                          |
| DIFFUSER                        | Opal                                           |
| DIMENSIONS (MM)                 | Height - 270<br>Width - 273<br>Projection - 70 |
| TILT (DEGREES)                  | 180                                            |
| ROTATION (DEGREES)              | 360                                            |
| CONSTRUCTION                    | Construction - Polycarbonate                   |
| CLASS                           | II                                             |
| IP RATING                       | IP20                                           |
| WATTAGE (W)                     | 6                                              |
| LAMP TECHNOLOGY                 | LED                                            |
| LAMP INCLUDED                   | Yes                                            |
| LUMENS EMERGENCY MODE (LM)      | 410                                            |
| ССТ                             | 6500K                                          |
| LIGHT COLOUR                    | Daylight                                       |
| LIFE SPAN (HRS)                 | 30,000                                         |
| DIMMABLE                        | No                                             |
| EMERGENCY                       | Non-maintained only                            |
| SELF-TEST                       | No                                             |
| OPERATING TEMPERATURE           | 0~45°C                                         |
| INPUT VOLTAGE                   | 230V 50Hz                                      |
| BATTERY INCLUDED                | Yes                                            |
| WARRANTY                        | 3year(s)                                       |
| WARRANTY INFORMATION            | (excluding battery)                            |
| MANUFACTURED IN ACCORDANCE WITH | BS EN 60598-2-22                               |
| ORIGIN OF MANUFACTURE           | China                                          |