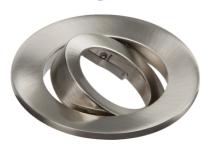

## **EVOBCT**

## **Brushed Chrome Tilt Bezel for EVOT and EVOXLT**

www.mlaccessories.co.uk

| MLA PART CODE                            | EVOBCT                                        |
|------------------------------------------|-----------------------------------------------|
| DESCRIPTION                              | Brushed Chrome Tilt Bezel for EVOT and EVOXLT |
| NET WEIGHT (KG)                          | 0.055                                         |
| FINISH                                   | Brushed Chrome                                |
| DIMENSIONS (MM)                          | Diameter - 90<br>Projection - 4               |
| CONSTRUCTION                             | Construction - Aluminium                      |
| WARRANTY                                 | 1year(s)                                      |
| ORIGIN OF MANUFACTURE                    | China                                         |
| DECLARATION OF CONFORMITY (HELD ON FILE) | Yes                                           |
| EAN                                      | 5055559186014                                 |