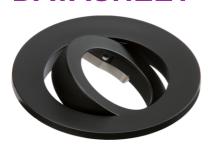

## **EVOBKT**

## **Black Tilt Bezel for EVOT and EVOXLT**

www.mlaccessories.co.uk

| MLA PART CODE                            | EVOBKT                               |
|------------------------------------------|--------------------------------------|
| DESCRIPTION                              | Black Tilt Bezel for EVOT and EVOXLT |
| NET WEIGHT (KG)                          | 0.055                                |
| FINISH                                   | Black                                |
| DIMENSIONS (MM)                          | Diameter - 90<br>Projection - 4      |
| CONSTRUCTION                             | Construction - Aluminium             |
| WARRANTY                                 | 1year(s)                             |
| ORIGIN OF MANUFACTURE                    | China                                |
| DECLARATION OF CONFORMITY (HELD ON FILE) | Yes                                  |
| EAN                                      | 5055559186151                        |