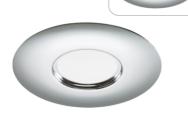

## **EVO Fixed Hole Converter Chrome**

www.mlaccessories.co.uk

| MLA PART CODE                            | EVOCC                            |
|------------------------------------------|----------------------------------|
| DESCRIPTION                              | EVO Fixed Hole Converter Chrome  |
| NET WEIGHT (KG)                          | 0.14                             |
| FINISH                                   | Chrome                           |
| DIMENSIONS (MM)                          | Diameter - 180<br>Projection - 6 |
| CUT-OUT (MM)                             | Min./Max. Cut-out - 80 - 135     |
| CONSTRUCTION                             | Construction - Pressed steel     |
| WARRANTY                                 | 1year(s)                         |
| ORIGIN OF MANUFACTURE                    | China                            |
| DECLARATION OF CONFORMITY (HELD ON FILE) | Yes                              |
| EAN                                      | 5055832952794                    |
| Date Created: 03/04/2023 12:57           |                                  |