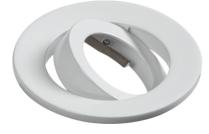

## **EVOWHT**

White Tilt Bezel for EVOT and EVOXLT

www.mlaccessories.co.uk

| MLA PART CODE                            | EVOWHT                               |
|------------------------------------------|--------------------------------------|
| DESCRIPTION                              | White Tilt Bezel for EVOT and EVOXLT |
| NET WEIGHT (KG)                          | 0.059                                |
| FINISH                                   | Gloss White                          |
| DIMENSIONS (MM)                          | Diameter - 90<br>Projection - 4      |
| CONSTRUCTION                             | Construction - Aluminium             |
| WARRANTY                                 | 1year(s)                             |
| ORIGIN OF MANUFACTURE                    | China                                |
| DECLARATION OF CONFORMITY (HELD ON FILE) | Yes                                  |
| EAN                                      | 5055559186076                        |
| Data Created: 02/04/2022 12:40           |                                      |