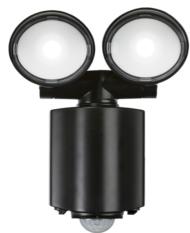

## FL16ABK

www.mlaccessories.co.uk

| MLA PART CODE         | FL16ABK                                                               |
|-----------------------|-----------------------------------------------------------------------|
| DESCRIPTION           | 230V IP55 Twin Spot LED Security Light - Black                        |
| NET WEIGHT (KG)       | 0.46                                                                  |
| FINISH                | Black                                                                 |
| DIFFUSER              | Prismatic                                                             |
| DIMENSIONS (MM)       | Width - 141<br>Projection - 113<br>Overall Height - 176               |
| CONSTRUCTION          | Construction - Polycarbonate<br>Construction 2 - & die-cast aluminium |
| CLASS                 | II                                                                    |
| IP RATING             | IP55                                                                  |
| WATTAGE (W)           | 16                                                                    |
| LAMP TECHNOLOGY       | SMD LED                                                               |
| LAMP INCLUDED         | Yes                                                                   |
| LUMENS (LM)           | 1300                                                                  |
| LUMEN TOLERANCE       | 5%                                                                    |
| EFFICACY (LM/W)       | 85.03                                                                 |
| CIRCUIT WATTAGE (W)   | 15.475                                                                |
| сст                   | 5000K                                                                 |
| LIGHT COLOUR          | White                                                                 |
| CRI                   | >80                                                                   |
| SDCM                  | <6                                                                    |
| RUNNING CURRENT (A)   | 0.123                                                                 |
| DISPLACEMENT FACTOR   | >0.5                                                                  |
| SVM                   | 0.006                                                                 |
| PST-LM                | 0.092                                                                 |
| BEAM ANGLE (DEGREES)  | 85                                                                    |
| L70B50 LIFESPAN (HRS) | 60,000                                                                |
| DIMMABLE              | No                                                                    |