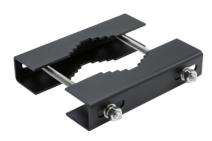

## FLHLPC100

## **FL High Lumen 100W Pole Clamp Accessory**

www.mlaccessories.co.uk

| MLA PART CODE                            | FLHLPC100                               |
|------------------------------------------|-----------------------------------------|
| DESCRIPTION                              | FL High Lumen 100W Pole Clamp Accessory |
| NET WEIGHT (KG)                          | 1.1                                     |
| FINISH                                   | Black                                   |
| DIMENSIONS (MM)                          | Width - 200<br>Depth - 50               |
| CONSTRUCTION                             | Construction - Steel                    |
| WARRANTY                                 | 5year(s)                                |
| ORIGIN OF MANUFACTURE                    | China                                   |
| DECLARATION OF CONFORMITY (HELD ON FILE) | Yes                                     |
| EAN                                      | 5056270879940                           |