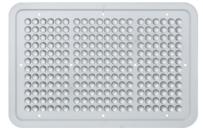

## FLHLSM200

## FL High Lumen 200W 60° Symmetric Lens Accessory

www.mlaccessories.co.uk

| MLA PART CODE                            | FLHLSM200                                       |
|------------------------------------------|-------------------------------------------------|
| DESCRIPTION                              | FL High Lumen 200W 60° Symmetric Lens Accessory |
| NET WEIGHT (KG)                          | 0.2                                             |
| DIMENSIONS (MM)                          | Height - 182<br>Width - 274                     |
| CONSTRUCTION                             | Construction - Polycarbonate                    |
| WARRANTY                                 | 5year(s)                                        |
| ORIGIN OF MANUFACTURE                    | China                                           |
| DECLARATION OF CONFORMITY (HELD ON FILE) | Yes                                             |
| EAN                                      | 5056270879995                                   |