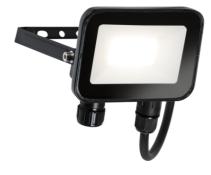

## FLN10

230V IP65 10W LED FLOOD

www.mlaccessories.co.uk

| MLA PART CODE                 | FLN10                                                                                |
|-------------------------------|--------------------------------------------------------------------------------------|
| DESCRIPTION                   | 230V IP65 10W LED FLOOD                                                              |
| NET WEIGHT (KG)               | 0.189                                                                                |
| FINISH                        | Black                                                                                |
| DIFFUSER                      | Clear                                                                                |
| DIMENSIONS (MM)               | Height - 104<br>Width - 95<br>Depth - 28<br>Projection - 138<br>Overall Height - 160 |
| CONSTRUCTION                  | Construction - Die-cast aluminium<br>Construction 2 - & polycarbonate                |
| CLASS                         | 1                                                                                    |
| IP RATING                     | IP65                                                                                 |
| WATTAGE (W)                   | 10                                                                                   |
| LAMP TECHNOLOGY               | LED                                                                                  |
| LAMP INCLUDED                 | Yes                                                                                  |
| LUMENS (LM)                   | 1085                                                                                 |
| LUMENS LIGHT SOURCE ONLY (LM) | 1265                                                                                 |
| LUMEN TOLERANCE               | 10%                                                                                  |
| EFFICACY (LM/W)               | 135.29                                                                               |
| CIRCUIT WATTAGE (W)           | 9.35                                                                                 |
| ССТ                           | 4000K                                                                                |
| LIGHT COLOUR                  | Cool White                                                                           |
| CRI                           | >80                                                                                  |
| SDCM                          | <6                                                                                   |
| RUNNING CURRENT (A)           | 0.051                                                                                |
| DISPLACEMENT FACTOR           | >0.7                                                                                 |
| SVM                           | 0.012                                                                                |
| PST-LM                        | 0.006                                                                                |
| BEAM ANGLE (DEGREES)          | 100                                                                                  |

## Knightsbridge

| LIFE SPAN (HRS)                          | 30,000            |
|------------------------------------------|-------------------|
| L70B50 LIFESPAN (HRS)                    | 30,000            |
| DIMMABLE                                 | No                |
| OPERATING TEMPERATURE                    | -20~40°C          |
| INPUT VOLTAGE                            | 230V 50Hz         |
| CABLE GLAND INCLUDED                     | Compression gland |
| WARRANTY                                 | 3year(s)          |
| MANUFACTURED IN ACCORDANCE WITH          | BS EN 60598       |
| ORIGIN OF MANUFACTURE                    | China             |
| DECLARATION OF CONFORMITY (HELD ON FILE) | Yes               |
| EAN                                      | 5056270811117     |
|                                          |                   |