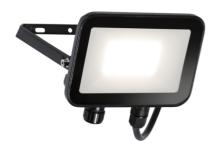

### **230V IP65 20W LED FLOOD**

www.mlaccessories.co.uk

| MLA PART CODE                 | FLN20                                                                                 |
|-------------------------------|---------------------------------------------------------------------------------------|
| DESCRIPTION                   | 230V IP65 20W LED FLOOD                                                               |
| NET WEIGHT (KG)               | 0.372                                                                                 |
| FINISH                        | Black                                                                                 |
| DIFFUSER                      | Clear                                                                                 |
| DIMENSIONS (MM)               | Height - 129<br>Width - 135<br>Depth - 28<br>Projection - 148<br>Overall Height - 186 |
| CONSTRUCTION                  | Construction - Die-cast aluminium Construction 2 - & polycarbonate                    |
| CLASS                         | I                                                                                     |
| IP RATING                     | IP65                                                                                  |
| WATTAGE (W)                   | 20                                                                                    |
| LAMP TECHNOLOGY               | LED                                                                                   |
| LAMP INCLUDED                 | Yes                                                                                   |
| LUMENS (LM)                   | 2240                                                                                  |
| LUMENS LIGHT SOURCE ONLY (LM) | 2540                                                                                  |
| LUMEN TOLERANCE               | 10%                                                                                   |
| EFFICACY (LM/W)               | 137.14                                                                                |
| CIRCUIT WATTAGE (W)           | 18.54                                                                                 |
| ССТ                           | 4000K                                                                                 |
| LIGHT COLOUR                  | Cool White                                                                            |
| CRI                           | >80                                                                                   |
| SDCM                          | <6                                                                                    |
| RUNNING CURRENT (A)           | 0.101                                                                                 |
| DISPLACEMENT FACTOR           | >0.7                                                                                  |
| SVM                           | 0.011                                                                                 |
| PST-LM                        | 0.005                                                                                 |
| BEAM ANGLE (DEGREES)          | 100                                                                                   |