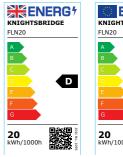

### **230V IP65 20W LED FLOOD**

www.mlaccessories.co.uk

| MLA PART CODE                 | FLN20                                                                                 |
|-------------------------------|---------------------------------------------------------------------------------------|
| DESCRIPTION                   | 230V IP65 20W LED FLOOD                                                               |
| NET WEIGHT (KG)               | 0.372                                                                                 |
| FINISH                        | Black                                                                                 |
| DIFFUSER                      | Clear                                                                                 |
| DIMENSIONS (MM)               | Height - 129<br>Width - 135<br>Depth - 28<br>Projection - 148<br>Overall Height - 186 |
| CONSTRUCTION                  | Construction - Die-cast aluminium Construction 2 - & polycarbonate                    |
| CLASS                         | I                                                                                     |
| IP RATING                     | IP65                                                                                  |
| WATTAGE (W)                   | 20                                                                                    |
| LAMP TECHNOLOGY               | LED                                                                                   |
| LAMP INCLUDED                 | Yes                                                                                   |
| LUMENS (LM)                   | 2240                                                                                  |
| LUMENS LIGHT SOURCE ONLY (LM) | 2540                                                                                  |
| LUMEN TOLERANCE               | 10%                                                                                   |
| EFFICACY (LM/W)               | 137.14                                                                                |
| CIRCUIT WATTAGE (W)           | 18.54                                                                                 |
| ССТ                           | 4000K                                                                                 |
| LIGHT COLOUR                  | Cool White                                                                            |
| CRI                           | >80                                                                                   |
| SDCM                          | <6                                                                                    |
| RUNNING CURRENT (A)           | 0.101                                                                                 |
| DISPLACEMENT FACTOR           | >0.7                                                                                  |
| SVM                           | 0.011                                                                                 |
| PST-LM                        | 0.005                                                                                 |
| BEAM ANGLE (DEGREES)          | 100                                                                                   |