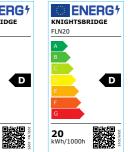

### **230V IP65 20W LED FLOOD**

www.mlaccessories.co.uk

| MLA PART CODE                 | FLN20                                                                                 |
|-------------------------------|---------------------------------------------------------------------------------------|
| DESCRIPTION                   | 230V IP65 20W LED FLOOD                                                               |
| NET WEIGHT (KG)               | 0.372                                                                                 |
| FINISH                        | Black                                                                                 |
| DIFFUSER                      | Clear                                                                                 |
| DIMENSIONS (MM)               | Height - 129<br>Width - 135<br>Depth - 28<br>Projection - 148<br>Overall Height - 186 |
| CONSTRUCTION                  | Construction - Die-cast aluminium Construction 2 - & polycarbonate                    |
| CLASS                         | I                                                                                     |
| IP RATING                     | IP65                                                                                  |
| WATTAGE (W)                   | 20                                                                                    |
| LAMP TECHNOLOGY               | LED                                                                                   |
| LAMP INCLUDED                 | Yes                                                                                   |
| LUMENS (LM)                   | 2240                                                                                  |
| LUMENS LIGHT SOURCE ONLY (LM) | 2540                                                                                  |
| LUMEN TOLERANCE               | 10%                                                                                   |
| EFFICACY (LM/W)               | 137.14                                                                                |
| CIRCUIT WATTAGE (W)           | 18.54                                                                                 |
| ССТ                           | 4000K                                                                                 |
| LIGHT COLOUR                  | Cool White                                                                            |
| CRI                           | >80                                                                                   |
| SDCM                          | <6                                                                                    |
| RUNNING CURRENT (A)           | 0.101                                                                                 |
| DISPLACEMENT FACTOR           | >0.7                                                                                  |
| SVM                           | 0.011                                                                                 |
| PST-LM                        | 0.005                                                                                 |
| BEAM ANGLE (DEGREES)          | 100                                                                                   |