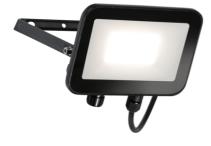

## FLN30

230V IP65 30W LED FLOOD

www.mlaccessories.co.uk

| MLA PART CODE                 | FLN30                                                                                 |
|-------------------------------|---------------------------------------------------------------------------------------|
| DESCRIPTION                   | 230V IP65 30W LED FLOOD                                                               |
| NET WEIGHT (KG)               | 0.518                                                                                 |
| FINISH                        | Black                                                                                 |
| DIFFUSER                      | Clear                                                                                 |
| DIMENSIONS (MM)               | Height - 142<br>Width - 160<br>Depth - 28<br>Projection - 178<br>Overall Height - 223 |
| CONSTRUCTION                  | Construction - Die-cast aluminium<br>Construction 2 - & polycarbonate                 |
| CLASS                         | 1                                                                                     |
| IP RATING                     | IP65                                                                                  |
| WATTAGE (W)                   | 30                                                                                    |
| LAMP TECHNOLOGY               | LED                                                                                   |
| LAMP INCLUDED                 | Yes                                                                                   |
| LUMENS (LM)                   | 3330                                                                                  |
| LUMENS LIGHT SOURCE ONLY (LM) | 3680                                                                                  |
| LUMEN TOLERANCE               | 10%                                                                                   |
| EFFICACY (LM/W)               | 120.86                                                                                |
| CIRCUIT WATTAGE (W)           | 30.48                                                                                 |
| ССТ                           | 4000K                                                                                 |
| LIGHT COLOUR                  | Cool White                                                                            |
| CRI                           | >80                                                                                   |
| SDCM                          | <6                                                                                    |
| RUNNING CURRENT (A)           | 0.135                                                                                 |
| DISPLACEMENT FACTOR           | >0.9                                                                                  |
| SVM                           | 0.029                                                                                 |
| PST-LM                        | 0.112                                                                                 |
| BEAM ANGLE (DEGREES)          | 100                                                                                   |