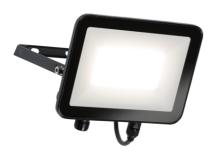

#### FLN50

### **230V IP65 50W LED FLOOD**

www.mlaccessories.co.uk

E

| MLA PART CODE                 | FLN50                                                                                 |
|-------------------------------|---------------------------------------------------------------------------------------|
| DESCRIPTION                   | 230V IP65 50W LED FLOOD                                                               |
| NET WEIGHT (KG)               | 0.589                                                                                 |
| FINISH                        | Black                                                                                 |
| DIFFUSER                      | Clear                                                                                 |
| DIMENSIONS (MM)               | Height - 177<br>Width - 200<br>Depth - 28<br>Projection - 180<br>Overall Height - 245 |
| CONSTRUCTION                  | Construction - Die-cast aluminium Construction 2 - & polycarbonate                    |
| CLASS                         | I                                                                                     |
| IP RATING                     | IP65                                                                                  |
| WATTAGE (W)                   | 50                                                                                    |
| LAMP TECHNOLOGY               | LED                                                                                   |
| LAMP INCLUDED                 | Yes                                                                                   |
| LUMENS (LM)                   | 5430                                                                                  |
| LUMENS LIGHT SOURCE ONLY (LM) | 6050                                                                                  |
| LUMEN TOLERANCE               | 10%                                                                                   |
| EFFICACY (LM/W)               | 125.84                                                                                |
| CIRCUIT WATTAGE (W)           | 48.08                                                                                 |
| ССТ                           | 4000K                                                                                 |
| LIGHT COLOUR                  | Cool White                                                                            |
| CRI                           | >80                                                                                   |
| SDCM                          | <6                                                                                    |
| RUNNING CURRENT (A)           | 0.213                                                                                 |
| DISPLACEMENT FACTOR           | >0.9                                                                                  |
| SVM                           | 0.032                                                                                 |
| PST-LM                        | 0.082                                                                                 |
| BEAM ANGLE (DEGREES)          | 105                                                                                   |