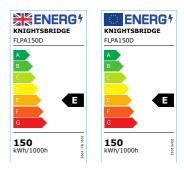

### 230V IP65 150W LED Floodlight 6000K

www.mlaccessories.co.uk

| MLA PART CODE                 | FLPA150D                                                      |
|-------------------------------|---------------------------------------------------------------|
| DESCRIPTION                   | 230V IP65 150W LED Floodlight 6000K                           |
| NET WEIGHT (KG)               | 3.5                                                           |
| FINISH                        | Anthracite                                                    |
| DIFFUSER                      | Clear                                                         |
| DIMENSIONS (MM)               | Height - 237<br>Width - 360<br>Depth - 73<br>Projection - 200 |
| CONSTRUCTION                  | Construction - Die-cast aluminium                             |
| CLASS                         | I                                                             |
| IP RATING                     | IP65                                                          |
| WATTAGE (W)                   | 150                                                           |
| LAMP TECHNOLOGY               | SMD LED                                                       |
| LAMP INCLUDED                 | Yes                                                           |
| LUMENS (LM)                   | 14970                                                         |
| LUMENS LIGHT SOURCE ONLY (LM) | 15205                                                         |
| LUMEN TOLERANCE               | 5%                                                            |
| EFFICACY (LM/W)               | 104.38                                                        |
| CIRCUIT WATTAGE (W)           | 145.66                                                        |
| ССТ                           | 6000K                                                         |
| LIGHT COLOUR                  | Daylight                                                      |
| CRI                           | >80                                                           |
| SDCM                          | <6                                                            |
| RUNNING CURRENT (A)           | 0.661                                                         |
| DISPLACEMENT FACTOR           | >0.9                                                          |
| PST-LM                        | 0.234                                                         |
| BEAM ANGLE (DEGREES)          | 105                                                           |
| LIFE SPAN (HRS)               | 30,000                                                        |
| L70B50 LIFESPAN (HRS)         | 54,000                                                        |