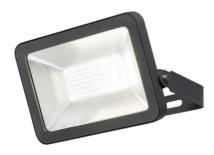

### 230V IP65 150W LED Floodlight 6000K

www.mlaccessories.co.uk

| MLA PART CODE                 | FLPA150D                                                      |
|-------------------------------|---------------------------------------------------------------|
| DESCRIPTION                   | 230V IP65 150W LED Floodlight 6000K                           |
| NET WEIGHT (KG)               | 3.5                                                           |
| FINISH                        | Anthracite                                                    |
| DIFFUSER                      | Clear                                                         |
| DIMENSIONS (MM)               | Height - 237<br>Width - 360<br>Depth - 73<br>Projection - 200 |
| CONSTRUCTION                  | Construction - Die-cast aluminium                             |
| CLASS                         | I                                                             |
| IP RATING                     | IP65                                                          |
| WATTAGE (W)                   | 150                                                           |
| LAMP TECHNOLOGY               | SMD LED                                                       |
| LAMP INCLUDED                 | Yes                                                           |
| LUMENS (LM)                   | 14970                                                         |
| LUMENS LIGHT SOURCE ONLY (LM) | 15205                                                         |
| LUMEN TOLERANCE               | 5%                                                            |
| EFFICACY (LM/W)               | 104.38                                                        |
| CIRCUIT WATTAGE (W)           | 145.66                                                        |
| ССТ                           | 6000K                                                         |
| LIGHT COLOUR                  | Daylight                                                      |
| CRI                           | >80                                                           |
| SDCM                          | <6                                                            |
| RUNNING CURRENT (A)           | 0.661                                                         |
| DISPLACEMENT FACTOR           | >0.9                                                          |
| PST-LM                        | 0.234                                                         |
| BEAM ANGLE (DEGREES)          | 105                                                           |
| LIFE SPAN (HRS)               | 30,000                                                        |
| L70B50 LIFESPAN (HRS)         | 54,000                                                        |