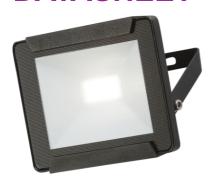

## FLR<sub>10</sub>

230V IP65 10W LED Floodlight 4000K

www.mlaccessories.co.uk

| MLA PART CODE        | FLR10                                                                                |
|----------------------|--------------------------------------------------------------------------------------|
| DESCRIPTION          | 230V IP65 10W LED Floodlight 4000K                                                   |
| NET WEIGHT (KG)      | 0.48                                                                                 |
| FINISH               | Black                                                                                |
| DIFFUSER             | Prismatic                                                                            |
| DIMENSIONS (MM)      | Height - 105<br>Width - 130<br>Depth - 53<br>Projection - 75<br>Overall Height - 140 |
| CONSTRUCTION         | Construction - Die-cast aluminium Construction 2 - & glass                           |
| CLASS                | I                                                                                    |
| IP RATING            | IP65                                                                                 |
| WATTAGE (W)          | 10                                                                                   |
| LAMP TECHNOLOGY      | SMD LED                                                                              |
| LAMP INCLUDED        | Yes                                                                                  |
| LUMENS (LM)          | 800                                                                                  |
| LUMEN TOLERANCE      | 5%                                                                                   |
| EFFICACY (LM/W)      | 87.1                                                                                 |
| CIRCUIT WATTAGE (W)  | 9.52                                                                                 |
| ССТ                  | 4000K                                                                                |
| LIGHT COLOUR         | Cool White                                                                           |
| CRI                  | >80                                                                                  |
| SDCM                 | <6                                                                                   |
| RUNNING CURRENT (A)  | 0.07                                                                                 |
| BEAM ANGLE (DEGREES) | 100                                                                                  |
| LIFE SPAN (HRS)      | 25,000                                                                               |
| DIMMABLE             | No                                                                                   |
| INPUT VOLTAGE        | 230V 50Hz                                                                            |
| CABLE GLAND INCLUDED | Compression gland                                                                    |