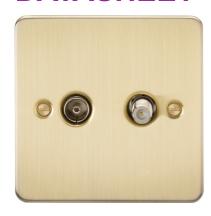

## **FP0140BB**

Flat Plate TV and SAT TV Outlet (isolated) - Brushed Brass

www.mlaccessories.co.uk

| MLA PART CODE                            | FP0140BB                                                   |
|------------------------------------------|------------------------------------------------------------|
| DESCRIPTION                              | Flat Plate TV and SAT TV Outlet (isolated) - Brushed Brass |
| NET WEIGHT (KG)                          | 0.08                                                       |
| FINISH                                   | Brushed Brass                                              |
| DIMENSIONS (MM)                          | Height - 87.5<br>Width - 87.5<br>Projection - 2.5          |
| MINIMUM MOUNTING BOX DEPTH               | 25mm                                                       |
| CONSTRUCTION                             | Construction - Premium grade steel                         |
| IP RATING                                | IP20                                                       |
| EARTH TERMINAL                           | Yes                                                        |
| TERMINAL TYPE                            | Clamp & Screw Terminal                                     |
| TV CONNECTION TYPE                       | Female                                                     |
| SAT CONNECTION TYPE                      | F-Type                                                     |
| WARRANTY                                 | 25year(s)                                                  |
| MANUFACTURED IN ACCORDANCE WITH          | BS 5733                                                    |
| ORIGIN OF MANUFACTURE                    | China                                                      |
| DECLARATION OF CONFORMITY (HELD ON FILE) | Yes                                                        |
| EAN                                      | 5055832916611                                              |