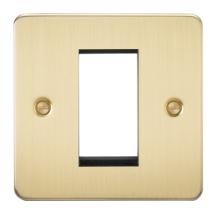

## FP1GBB

Flat Plate 1G Modular Faceplate - Brushed Brass

www.mlaccessories.co.uk

| MLA PART CODE                            | FP1GBB                                            |
|------------------------------------------|---------------------------------------------------|
| DESCRIPTION                              | Flat Plate 1G Modular Faceplate - Brushed Brass   |
| NET WEIGHT (KG)                          | 0.047                                             |
| FINISH                                   | Brushed Brass                                     |
| DIMENSIONS (MM)                          | Height - 87.5<br>Width - 87.5<br>Projection - 2.5 |
| CONSTRUCTION                             | Construction - Premium grade steel                |
| IP RATING                                | IP20                                              |
| EARTH TERMINAL                           | Yes                                               |
| WARRANTY                                 | 25year(s)                                         |
| MANUFACTURED IN ACCORDANCE WITH          | BS 5733                                           |
| ORIGIN OF MANUFACTURE                    | China                                             |
| DECLARATION OF CONFORMITY (HELD ON FILE) | Yes                                               |
| EAN                                      | 5055832935278                                     |