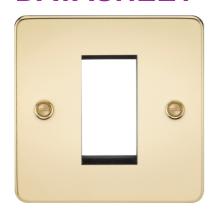

## FP1GPB

Flat Plate 1G Modular Faceplate - Polished Brass

www.mlaccessories.co.uk

| MLA PART CODE                            | FP1GPB                                            |
|------------------------------------------|---------------------------------------------------|
| DESCRIPTION                              | Flat Plate 1G Modular Faceplate - Polished Brass  |
| NET WEIGHT (KG)                          | 0.047                                             |
| FINISH                                   | Polished Brass                                    |
| DIMENSIONS (MM)                          | Height - 87.5<br>Width - 87.5<br>Projection - 2.5 |
| CONSTRUCTION                             | Construction - Premium grade steel                |
| IP RATING                                | IP20                                              |
| EARTH TERMINAL                           | Yes                                               |
| WARRANTY                                 | 25year(s)                                         |
| MANUFACTURED IN ACCORDANCE WITH          | BS 5733                                           |
| ORIGIN OF MANUFACTURE                    | China                                             |
| DECLARATION OF CONFORMITY (HELD ON FILE) | Yes                                               |
| EAN                                      | 5055832935094                                     |