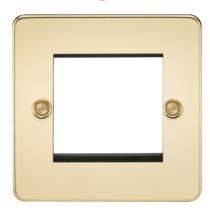

## FP2GPB

Flat Plate 2G modular faceplate - polished brass

www.mlaccessories.co.uk

| MLA PART CODE                            | FP2GPB                                            |
|------------------------------------------|---------------------------------------------------|
| DESCRIPTION                              | Flat Plate 2G modular faceplate - polished brass  |
| NET WEIGHT (KG)                          | 0.059                                             |
| FINISH                                   | Polished Brass                                    |
| DIMENSIONS (MM)                          | Height - 87.5<br>Width - 87.5<br>Projection - 2.5 |
| CONSTRUCTION                             | Construction - Premium grade steel                |
| IP RATING                                | IP20                                              |
| EARTH TERMINAL                           | Yes                                               |
| WARRANTY                                 | 25year(s)                                         |
| MANUFACTURED IN ACCORDANCE WITH          | BS 5733                                           |
| ORIGIN OF MANUFACTURE                    | China                                             |
| DECLARATION OF CONFORMITY (HELD ON FILE) | Yes                                               |
| EAN                                      | 5055832935124                                     |