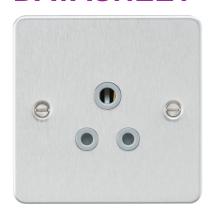

## **FP5ABCG**

Flat plate 5A unswitched socket - brushed chrome with grey insert

www.mlaccessories.co.uk

| MLA PART CODE                            | FP5ABCG                                                           |
|------------------------------------------|-------------------------------------------------------------------|
| DESCRIPTION                              | Flat plate 5A unswitched socket - brushed chrome with grey insert |
| NET WEIGHT (KG)                          | 0.08                                                              |
| FINISH                                   | Brushed Chrome                                                    |
| INSERT COLOUR                            | Grey                                                              |
| DIMENSIONS (MM)                          | Height - 87.5<br>Width - 87.5<br>Projection - 2.5                 |
| MINIMUM MOUNTING BOX DEPTH               | 25mm                                                              |
| CONSTRUCTION                             | Construction - Premium grade steel                                |
| IP RATING                                | IP20                                                              |
| INPUT VOLTAGE                            | 230V 50Hz                                                         |
| EARTH TERMINAL                           | Yes                                                               |
| LOAD/MAX. LOAD                           | 5A                                                                |
| TERMINAL CAPACITY                        | 2 x 1.0mm² or 2 x 1.5mm²                                          |
| WARRANTY                                 | 25year(s)                                                         |
| MANUFACTURED IN ACCORDANCE WITH          | BS 546                                                            |
| ORIGIN OF MANUFACTURE                    | China                                                             |
| DECLARATION OF CONFORMITY (HELD ON FILE) | Yes                                                               |
| EAN                                      | 5055832960300                                                     |
| Data Created: 02/04/2022 12:00           |                                                                   |