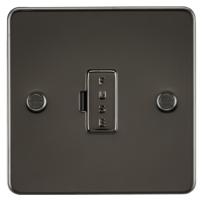

## **FP6000GM**

Flat Plate 13A fused spur unit - gunmetal

www.mlaccessories.co.uk

| MLA PART CODE                            | FP6000GM                                          |
|------------------------------------------|---------------------------------------------------|
| DESCRIPTION                              | Flat Plate 13A fused spur unit - gunmetal         |
| FINISH                                   | Gunmetal                                          |
| DIMENSIONS (MM)                          | Height - 87.5<br>Width - 87.5<br>Projection - 2.5 |
| MINIMUM MOUNTING BOX DEPTH               | 25mm                                              |
| CONSTRUCTION                             | Construction - Premium grade steel                |
| IP RATING                                | IP20                                              |
| INPUT VOLTAGE                            | 230V 50Hz                                         |
| EARTH TERMINAL                           | Yes                                               |
| NEON INDICATOR                           | No                                                |
| LOAD/MAX. LOAD                           | 13A                                               |
| TERMINAL CAPACITY                        | 3 x 2.5mm <sup>2</sup> or 2 x 4.0mm <sup>2</sup>  |
| WARRANTY                                 | 25year(s)                                         |
| MANUFACTURED IN ACCORDANCE WITH          | BS 1363-4                                         |
| ORIGIN OF MANUFACTURE                    | China                                             |
| DECLARATION OF CONFORMITY (HELD ON FILE) | Yes                                               |
| EAN                                      | 5055832917861                                     |
| Date Created: 03/04/2023 14:08           |                                                   |